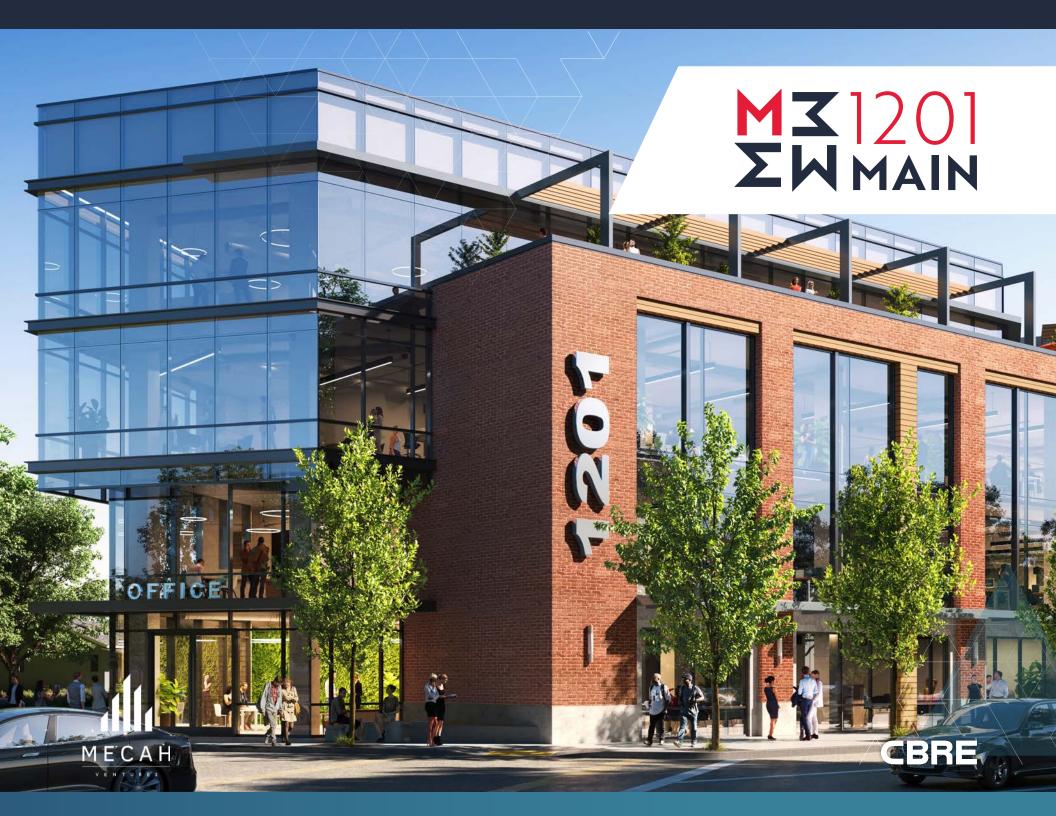

### 1201 MAIN STREET

An extremely rare opportunity, 1201 Main offers the chance for newly constructed office space in downtown Redwood City. This mixed-use development will consist of 83,017 RSF of Class A+ office space, accompanied by 28 multifamily units.

The site's positioning within the downtown is especially optimal, as the heart of downtown continues to shift west and south. Easy access to downtown amenities, Caltrain, major arteries for access and a wide array of housing options make 1201 Main a desirable place for employees to 'return to the office' and the latest and greatest opportunity for companies to proudly plant their flag.

# **BUILDING FEATURES**

New standalone mixed-use development

83,017 RSF Class A+ office

28 apartment units

Separate access to office and residential

2 levels of dedicated parking

89 parking stalls, including EV spaces

Unique branding/ identity opportunity for office tenants

Ideally situated on Main Street in the heart of Downtown

Divisible by floor

Bike storage on-site