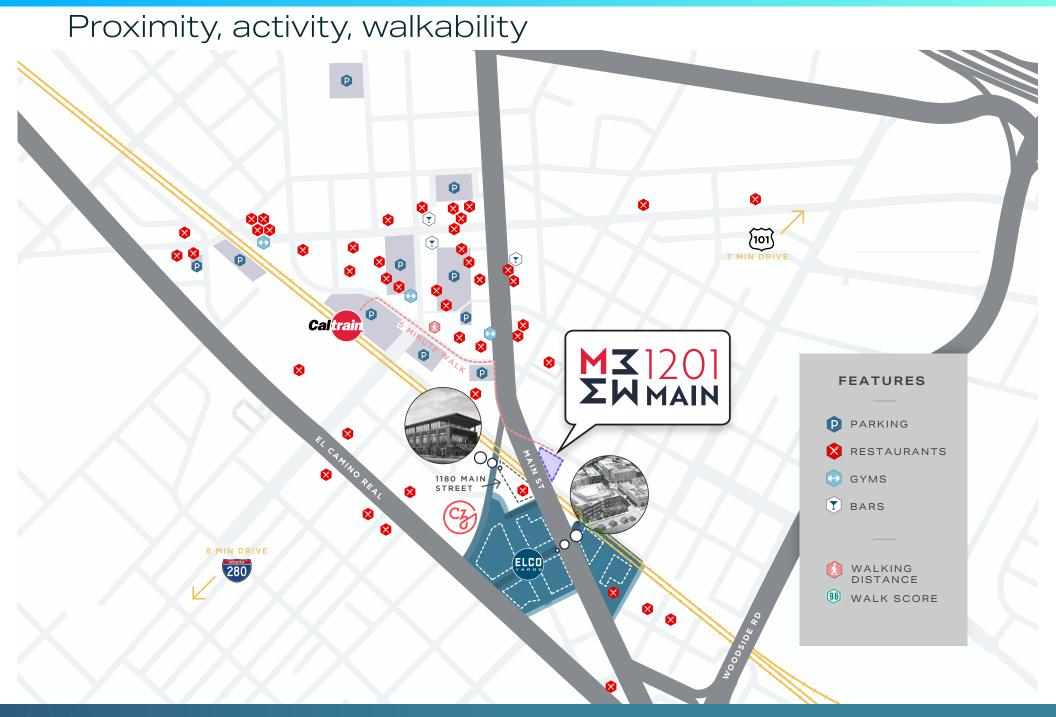

s for access and a wide array of housing options make 1201 Main a desirable place for employees to 'return to the office' and the latest and greatest opportunity for companies to proudly plant their flag.





# **BUILDING FEATURES**





New standalone mixed-use development



83,017 RSF Class A+ office



28 apartment units



Separate access to office and residential



2 levels of dedicated parking



89 parking stalls, including EV spaces



Unique branding/ identity opportunity for office tenants



Ideally situated on Main Street in the heart of Downtown



Divisible by floor



Bike storage on-site

# OFFICE AVAILABLE

83,017 RSF



# HYPOTHETICAL FLOOR PLAN

### Tech Buildout







# HYPOTHETICAL FLOOR PLAN

### Professional Services Buildout







# **NEIGHBORHOOD AMENITIES**



# TRANSIT MAP







**CBRE** 



#### **PATRICK REILLY**

Lic. 01504114 +1 650 577 2931 patrickreilly@cbre.com

#### **SIMON CLARK**

Lic. 01318652 +1 650 577 2938 simon.clark@cbre.com

#### **ALEX WILSON**

Lic. 01771333 +1 650 577 2923 alex.wilson@cbre.com

© 2024 CBRE, Inc. All rights reserved. This information has been obtained from sources believed reliable, but has not been verified for accuracy or completeness. You should conduct a careful, independent investigation of the property and verify all information. Any reliance on this information is solely at your own risk. CBRE and the CBRE logo are service marks of CBRE, Inc. All other marks displayed on this document are the property of their respective owners, and the use of such logos does not imply any affiliation with or endors