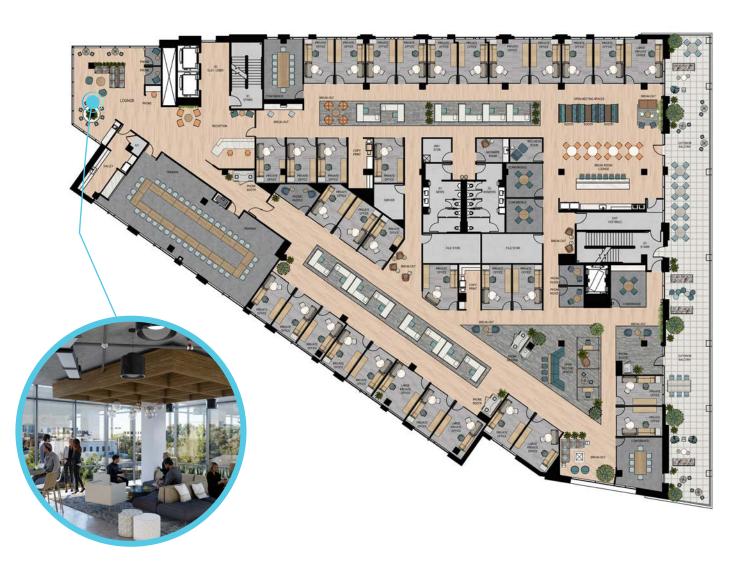

n amenities, Caltrain, major arteries for access and a wide array of housing options make 1201 Main a desirable place for employees to 'return to the office' and the latest and greatest opportunity for companies to proudly plant their flag.





# **BUILDING FEATURES**





New standalone mixed-use development



83,017 RSF Class A+ office



28 apartment units



Separate access to office and residential



2 levels of dedicated parking



89 parking stalls, including EV spaces



Unique branding/ identity opportunity for office tenants



Ideally situated on Main Street in the heart of Downtown



Divisible by floor



Bike storage on-site

# OFFICE AVAILABLE

83,017 RSF



# HYPOTHETICAL FLOOR PLAN

### Tech Buildout







# HYPOTHETICAL FLOOR PLAN

### Professional Services Buildout







# **NEIGHBORHOOD AMENITIES**



# TRANSIT MAP







**CBRE** 



#### **PATRICK REILLY**

Lic. 01504114 +1 650 577 2931 patrickreilly@cbre.com

#### **SIMON CLARK**

Lic. 01318652 +1 650 577 2938 simon.clark@cbre.com

#### **ALEX WILSON**

Lic. 01771333 +1 650 577 2923 alex.wilson@cbre.com

© 2024 CBRE, Inc. All rights reserved. This information has been obtained from sources believed reliable, but has not been verified for accuracy or completeness. You should conduct a careful, independent investigation of the property and verify all information. Any reliance on this information is solely at your own risk. CBRE and the CBRE logo are service marks of CBRE, Inc. All other marks displayed on this document are the property of their respective owners, and the use of such logos does not