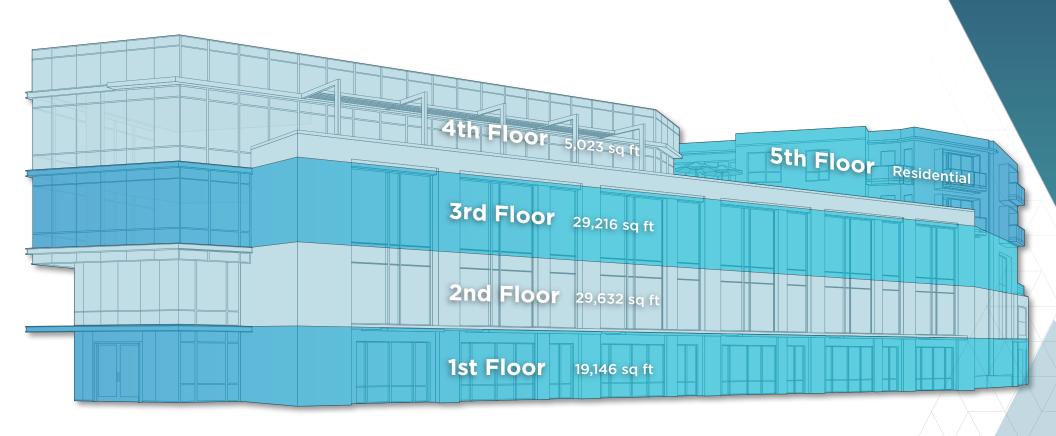

he downtown is especially optimal, as the heart of downtown continues to shift west and south. Easy access to downtown amenities, Caltrain, major arteries for access and a wide array of housing options make 1201 Main a desirable place for employees to 'return to the office' and the latest and greatest opportunity for companies to proudly plant their flag.





# **BUILDING FEATURES**





New standalone mixed-use development



83,017 RSF Class A+ office



28 apartment units



Separate access to office and residential



2 levels of dedicated parking



89 parking stalls, including EV spaces



Unique branding/ identity opportunity for office tenants



Ideally situated on Main Street in the heart of Downtown



Divisible by floor



Bike storage on-site

# OFFICE AVAILABLE

83,017 RSF



# HYPOTHETICAL FLOOR PLAN

### Tech Buildout







# HYPOTHETICAL FLOOR PLAN

### Professional Services Buildout







# **NEIGHBORHOOD AMENITIES**



# TRANSIT MAP







**CBRE** 



#### **PATRICK REILLY**

Lic. 01504114 +1 650 577 2931 patrickreilly@cbre.com

#### **SIMON CLARK**

Lic. 01318652 +1 650 577 2938 simon.clark@cbre.com

#### **ALEX WILSON**

Lic. 01771333 +1 650 577 2923 alex.wilson@cbre.com

© 2024 CBRE, Inc. All rights reserved. This information has been obtained from sources believed reliable, but has not been verified for accuracy or completeness. You should conduct a careful, independent investigation of the property and verify all information. Any reliance on this information is solely at your own risk. CBRE and the CBRE logo are service marks of CBRE, Inc. All ot