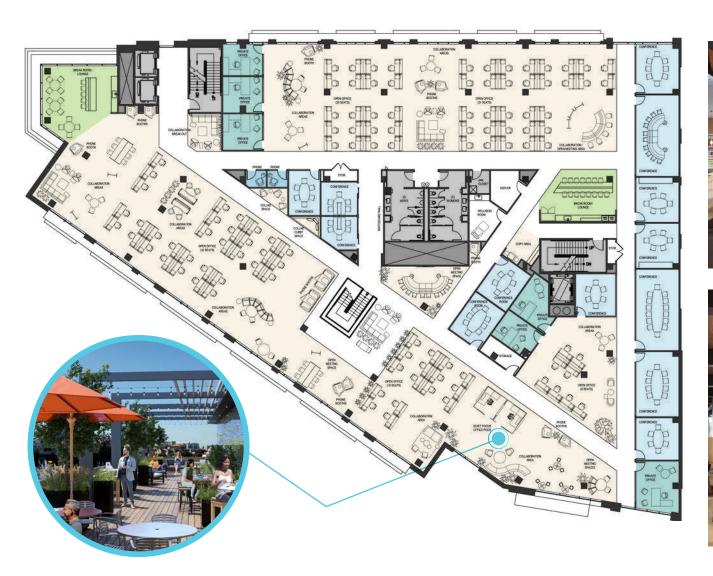

of downtown continues to shift west and south. Easy access to downtown amenities, Caltrain, major arteries for access and a wide array of housing options make 1201 Main a desirable place for employees to 'return to the office' and the latest and greatest opportunity for companies to proudly plant their flag.





# **BUILDING FEATURES**





New standalone mixed-use development



83,017 RSF Class A+ office



28 apartment units



Separate access to office and residential



2 levels of dedicated parking



89 parking stalls, including EV spaces



Unique branding/ identity opportunity for office tenants



Ideally situated on Main Street in the heart of Downtown



Divisible by floor



Bike storage on-site

# OFFICE AVAILABLE

83,017 RSF



# HYPOTHETICAL FLOOR PLAN

### Tech Buildout







# HYPOTHETICAL FLOOR PLAN

### Professional Services Buildout







# **NEIGHBORHOOD AMENITIES**



# TRANSIT MAP







**CBRE** 



#### **PATRICK REILLY**

Lic. 01504114 +1 650 577 2931 patrickreilly@cbre.com

#### **SIMON CLARK**

Lic. 01318652 +1 650 577 2938 simon.clark@cbre.com

#### **ALEX WILSON**

Lic. 01771333 +1 650 577 2923 alex.wilson@cbre.com

© 2024 CBRE, Inc. All rights reserved. This information has been obtained from sources believed reliable, but has not been verified for accuracy or completeness. You should conduct a careful, independent investigation of the property and verify all information. Any reliance on this information is solely at your own risk. CBRE and the CBRE logo are service marks of CBRE, Inc. All other marks displayed on this document are the pro