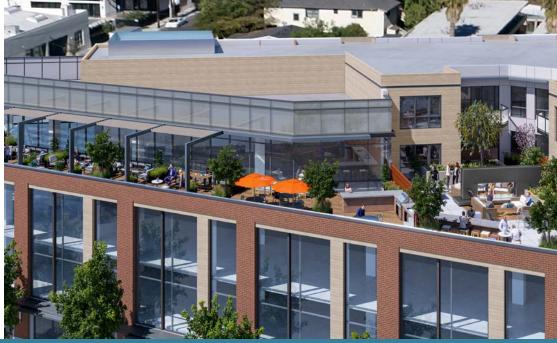

### 1201 MAIN STREET

An extremely rare opportunity, 1201 Main offers the chance for newly constructed office space in downtown Redwood City. This mixed-use development will consist of 83,017 RSF of Class A+ office space, accompanied by 28 multifamily units.

The site's positioning within the downtown is especially optimal, as the heart of downtown continues to shift west and south. Easy access to downtown amenities, Caltrain, major arteries for access and a wide array of housing options make 1201 Main a desirable place for employees to 'return to the office' and the latest and greatest opportunity for companies to proudly plant their flag.





# **BUILDING FEATURES**





New standalone mixed-use development



83,017 RSF Class A+ office



28 apartment units



Separate access to office and residential



2 levels of dedicated parking



89 parking stalls, including EV spaces



Unique branding/ identity opportunity for office tenants



Ideally situated on Main Street in the heart of Downtown



Divisible by floor



Bike storage on-site

# OFFICE AVAILABLE

83,017 RSF



# HYPOTHETICAL FLOOR PLAN

### Tech Buildout







# HYPOTHETICAL FLOOR PLAN

### Professional Services Buildout







# **NEIGHBORHOOD AMENITIES**



# TRANSIT MAP







**CBRE** 



#### **PATRICK REILLY**

Lic. 01504114 +1 650 577 2931 patrickreilly@cbre.com

#### **SIMON CLARK**

Lic. 01318652 +1 650 577 2938 simon.clark@cbre.com

#### **ALEX WILSON*