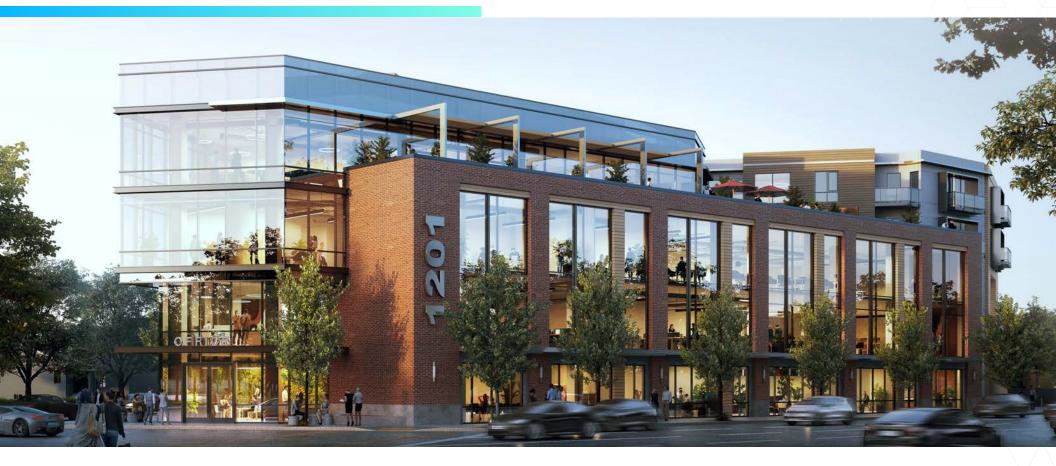

### 1201 MAIN STREET

An extremely rare opportunity, 1201 Main offers the chance for newly constructed office space in downtown Redwood City. This mixed-use development will consist of 83,017 RSF of Class A+ office space, accompanied by 28 multifamily units.

# **BUILDING FEATURES**

New standalone mixed-use development

83,017 RSF Class A+ office

28 apartment units

Separate access to office and residential

2 levels of dedicated parking

89 parking stalls, including EV spaces

Unique branding/ identity opportunity for office tenants

Ideally situated on Main Street in the heart of Downtown

Divisible by floor

Bike storage on-site