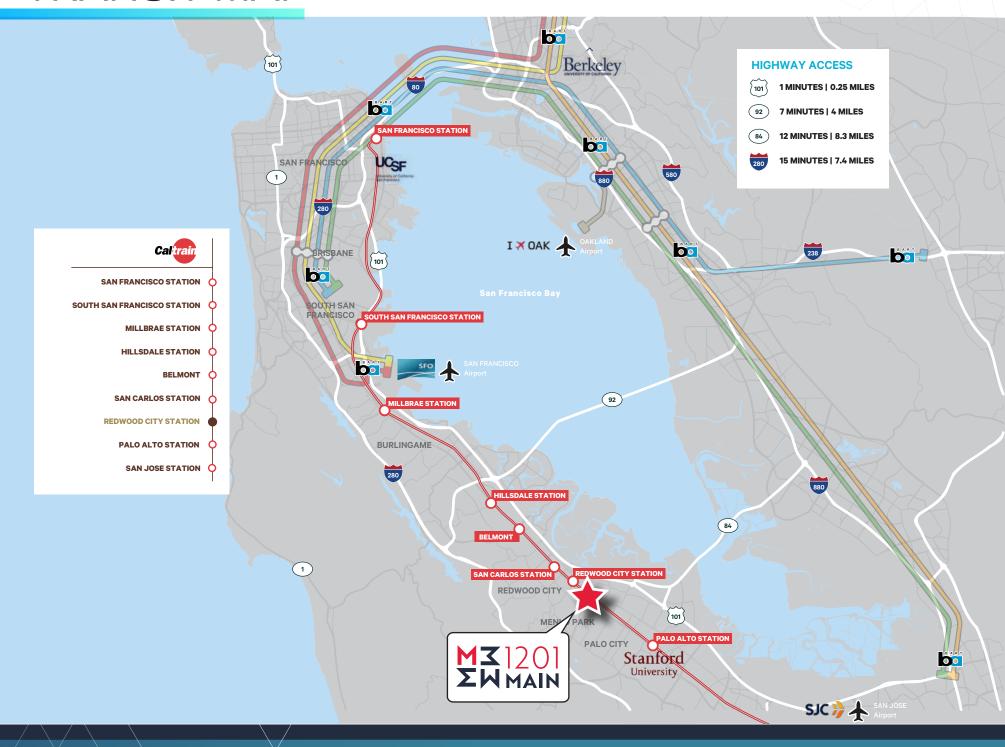

a wide array of housing options make 1201 Main a desirable place for employees to 'return to the office' and the latest and greatest opportunity for companies to proudly plant their flag.





# **BUILDING FEATURES**





New standalone mixed-use development



83,017 RSF Class A+ office



28 apartment units



Separate access to office and residential



2 levels of dedicated parking



89 parking stalls, including EV spaces



Unique branding/ identity opportunity for office tenants



Ideally situated on Main Street in the heart of Downtown



Divisible by floor



Bike storage on-site

# OFFICE AVAILABLE

83,017 RSF



# HYPOTHETICAL FLOOR PLAN

### Tech Buildout







# HYPOTHETICAL FLOOR PLAN

### Professional Services Buildout







# **NEIGHBORHOOD AMENITIES**



# TRANSIT MAP







**CBRE** 



#### **PATRICK REILLY**

Lic. 01504114 +1 650 577 2931 patrickreilly@cbre.com

#### **SIMON CLARK**

Lic. 01318652 +1 650 577 2938 simon.clark@cbre.com

#### **ALEX WILSON**

Lic. 01771333 +1 650 577 2923 alex.wilson@cbre.com

© 2024 CBRE, Inc. All rights reserved. This information has been obtained from sources believed reliable, but has not been verified for accuracy or completeness. You should conduct a careful, independent investigation of the property and verify all information. Any reliance on this information is solely at your own risk. CBRE and the CBRE logo are service marks of CBRE, Inc. All other marks displayed on this document are the property of their respective owners, and the use of such logos does not imply any affiliation with or endorsement of CBRE. Ph