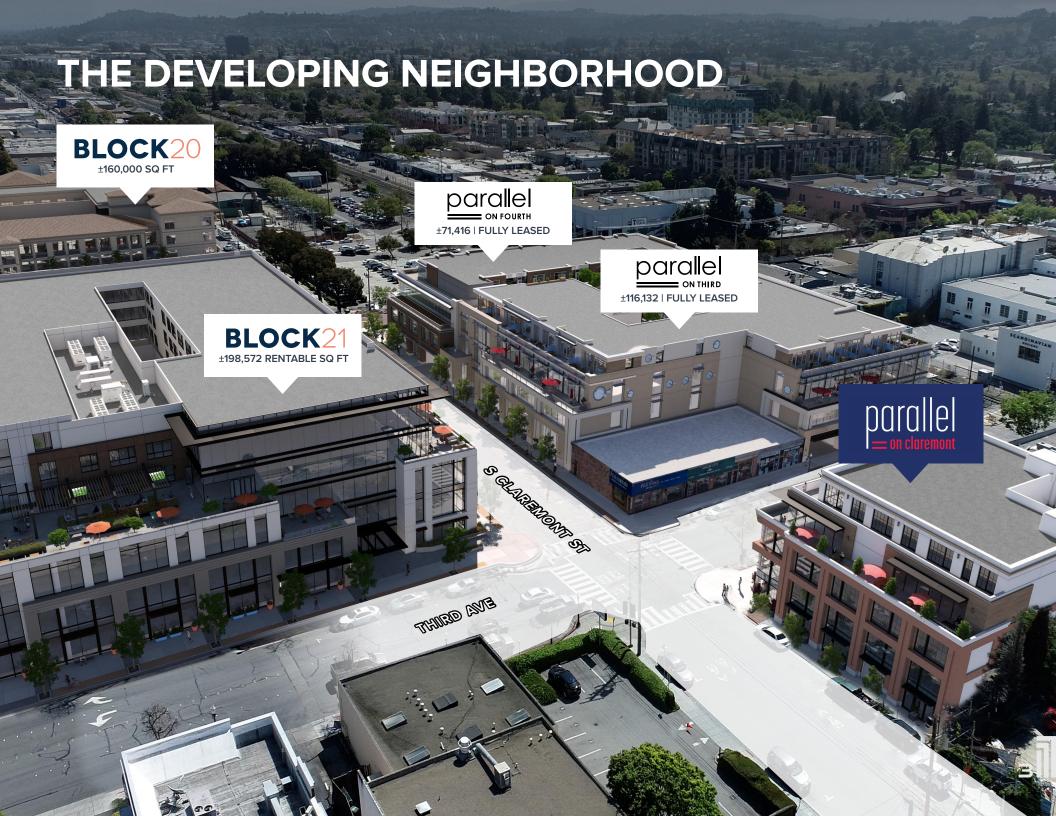

# parallel — on claremont

435 EAST THIRD, SAN MATEO
38,812 SQ FT OF NEW CLASS A+ OFFICE