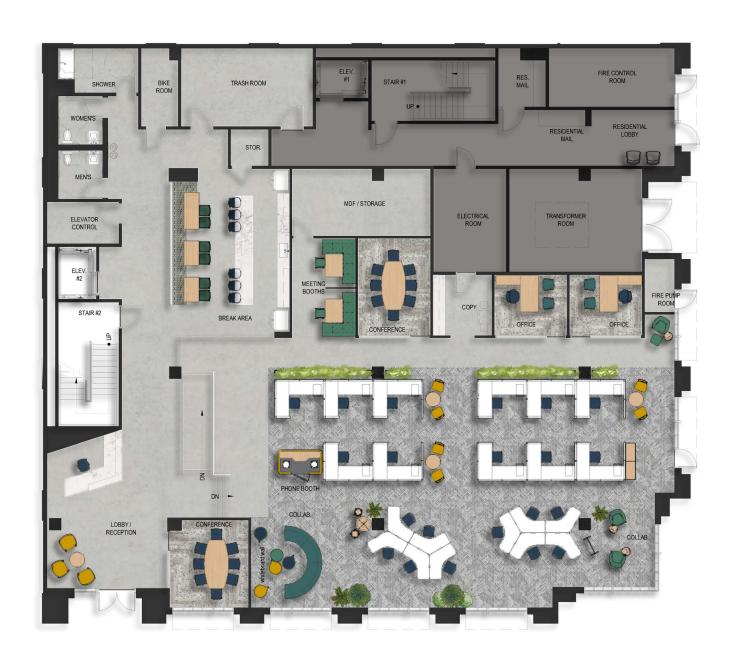

# SECOND LEVEL 10,416 SF

# THIRD LEVEL 10,457 SF

# FLOOR PLAN FOURTH LEVEL 10,086 SF