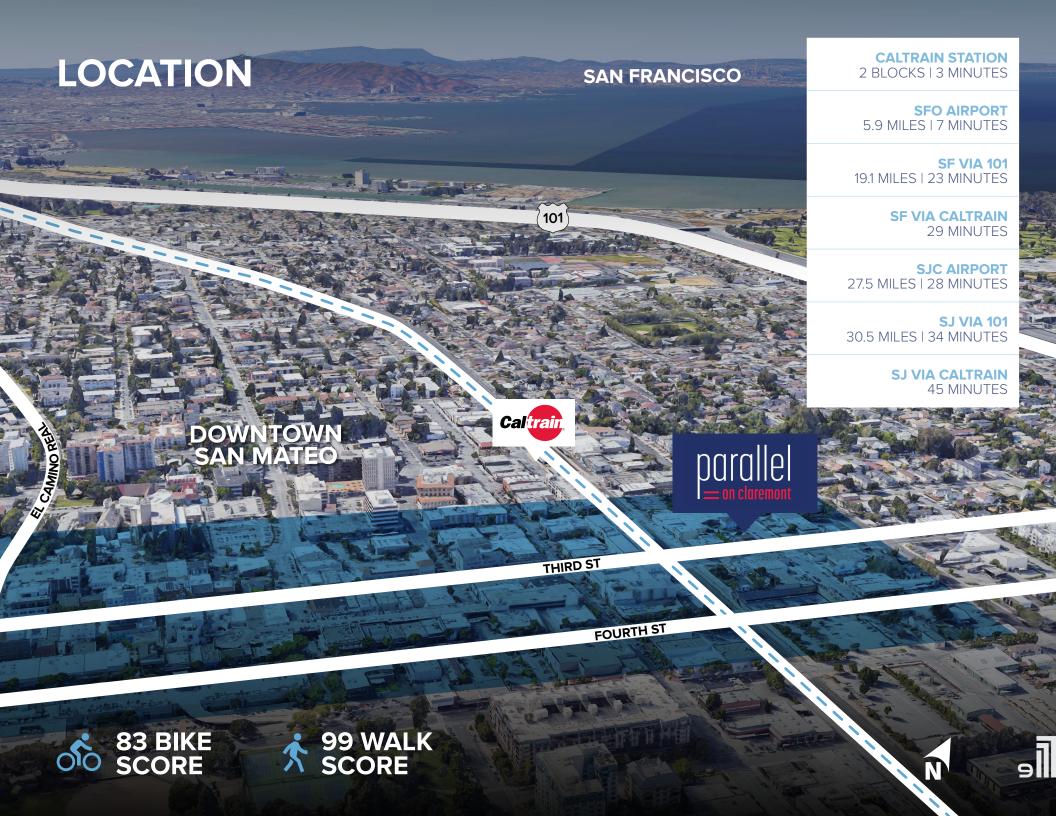

# parallel — on claremont

435 EAST THIRD, SAN MATEO
38,812 SQ FT OF NEW CLASS A+ OFFICE