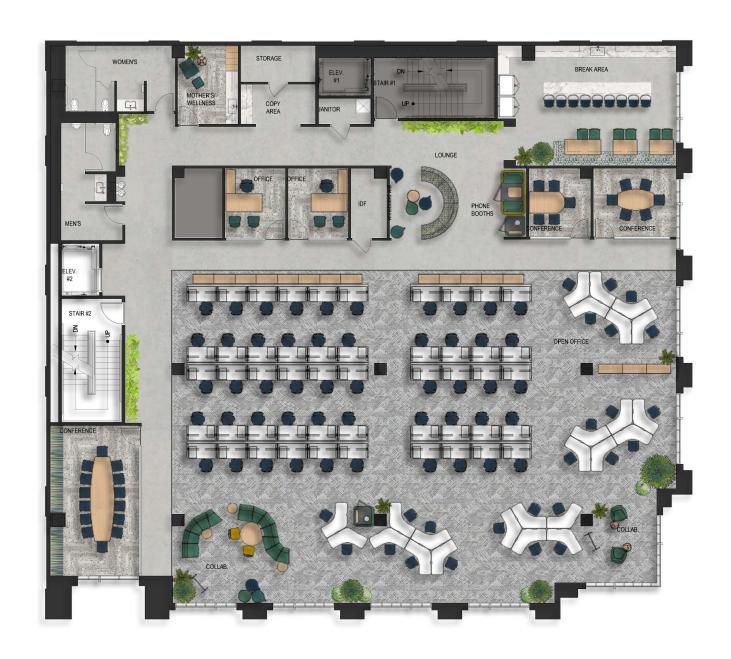

# parallel — on claremont

435 EAST THIRD, SAN MATEO
38,812 SQ FT OF NEW CLASS A+ OFFICE









# SECOND LEVEL 10,416 SF



# THIRD LEVEL 10,457 SF



# FLOOR PLAN FOURTH LEVEL 10,086 SF



## **AMENITIES MAP**







#### RESTAURANTS



- 1 AMICI'S EAST COAST PIZZERIA
- 2 ANTOINE'S COOKIE SHOP
- 3 AVENIDA RESTAURANT
- **4** BASKIN ROBBINS
- 5 BAY WATCH
- 6 CENTRAL PARK BISTRO
- 7 CURRY UP NOW
- 8 DASH JAPANESE TAPAS AND SUSHI
- 9 FOREIGNER
- 10 HIRONORI CRAFT RAMEN
- 11 HUMMUS MEDITERRANEAN KITCHEN
- 12 JAMBA JUICE
- 13 JEFFREY'S HAMBURGERS
- 14 MEET FRESH
- 15 MOUNTAIN MIKE'S PIZZA
- 16 NEW THAI ELEPHANT
- 17 NOAH'S BAGELS
- 18 NOODLE & THINKS
- 19 NORTH BEACH PIZZA
- 20 Noshery Food Hall
- 21 PACIFIC CATCH
- 22 PANCHO VILLA TAOUERIA
- 23 PAUSA BAR AND COOKERY
- 24 PIZZA MY HEART
- 25 PORTERHOUSE
- 26 Sajj Mediterranean
- 27 SAPORE EXPRESS
- 28 SOUTHERN SPICE INDIAN KITCHEN
- 29 SWEETGREENS
- 30 TAISHOKEN R