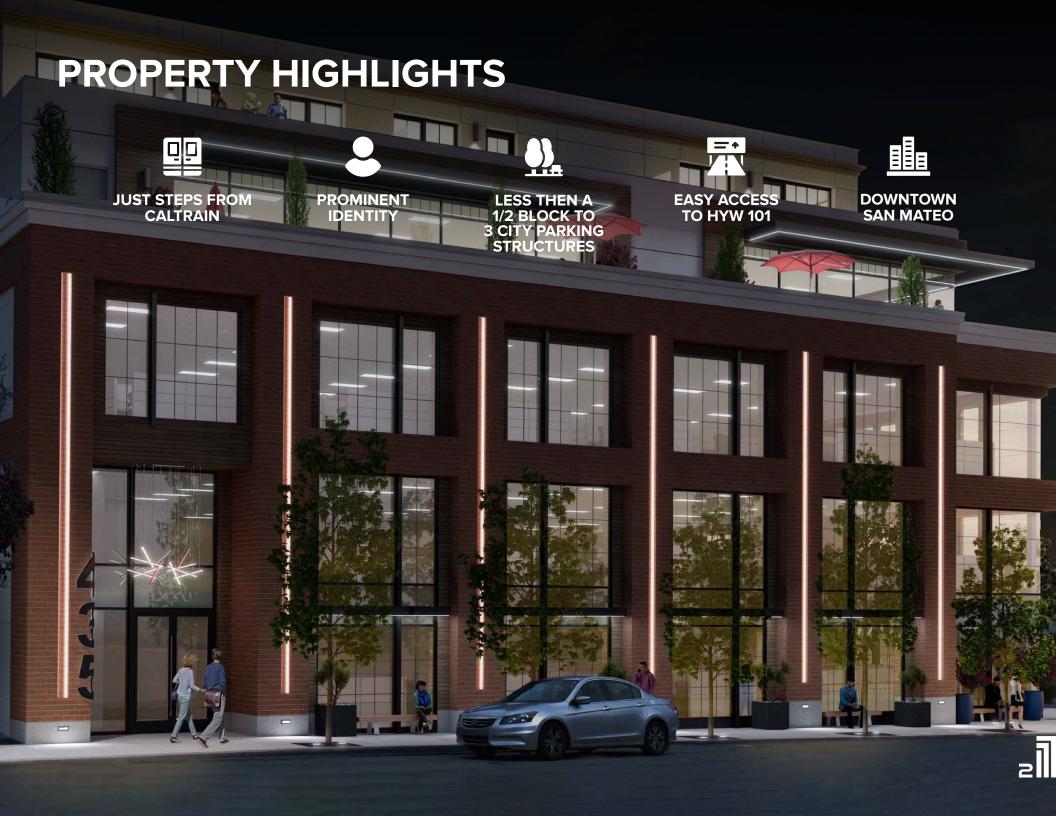

# parallel — on claremont

435 EAST THIRD, SAN MATEO
38,812 SQ FT OF NEW CLASS A+ OFFICE