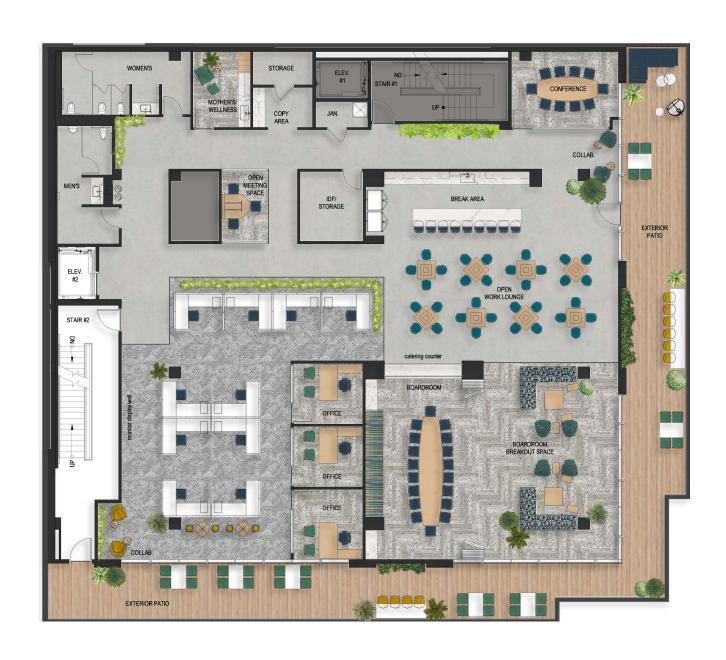

# parallel — on claremont

435 EAST THIRD, SAN MATEO
38,812 SQ FT OF NEW CLASS A+ OFFICE









# SECOND LEVEL 10,416 SF



# THIRD LEVEL 10,457 SF



# FLOOR PLAN FOURTH LEVEL 10,086 SF



## **AMENITIES MAP**







#### RESTAURANTS



- 1 AMICI'S EAST COAST PIZZERIA
- 2 ANTOINE'S COOKIE SHOP
- 3 AVENIDA RESTAURANT
- **4** BASKIN ROBBINS
- 5 BAY WATCH
- 6 CENTRAL PARK BISTRO
- 7 CURRY UP NOW
- 8 DASH JAPANESE TAPAS AND SUSHI
- 9 FOREIGNER
- 10 HIRONORI CRAFT RAMEN
- 11 HUMMUS MEDITERRANEAN KITCHEN
- 12 JAMBA JUICE
- 13 JEFFREY'S HAMBURGERS
- 14 MEET FRESH
- 15 MOUNTAIN MIKE'S PIZZA
- 16 NEW THAI ELEPHANT
- 17 NOAH'S BAGELS
- 18 NOODLE & THINKS
- 19 NORTH BEACH PIZZA
- 20 Noshery Food Hall
- 21 PACIFIC CATCH
- 22 PANCHO VILLA TAOUERIA
- 23 PAUSA BAR AND COOKERY
- 24 PIZZA MY HEART
- 25 PORTERHOUSE
- 26 Sajj Mediterranean
- 27 SAPORE EXPRESS
- 28 SOUTHERN SPICE INDIAN KITCHEN
- 29 SWEETGREENS
- 30 TAISHOKEN RAMEN
- 31 TAOUERIA LA CUMBRE
- 32 THE BARREL BISTRO
- 33 TOMATINA