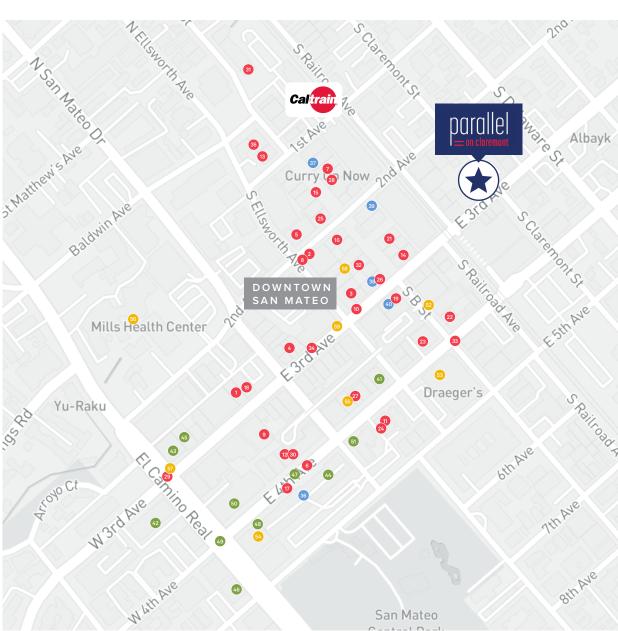

## **AMENITIES MAP**

#### RESTAURANTS

- 1 AMICI'S EAST COAST PIZZERIA
- 2 ANTOINE'S COOKIE SHOP
- 3 AVENIDA RESTAURANT
- **4** BASKIN ROBBINS
- 5 BAY WATCH
- 6 CENTRAL PARK BISTRO
- 7 CURRY UP NOW
- 8 DASH JAPANESE TAPAS AND SUSHI
- 9 FOREIGNER
- 10 HIRONORI CRAFT RAMEN
- 11 HUMMUS MEDITERRANEAN KITCHEN
- 12 JAMBA JUICE
- 13 JEFFREY'S HAMBURGERS
- 14 MEET FRESH
- 15 MOUNTAIN MIKE'S PIZZA
- 16 NEW THAI ELEPHANT
- 17 NOAH'S BAGELS
- 18 NOODLE & THINKS
- 19 NORTH BEACH PIZZA
- 20 Noshery Food Hall
- 21 PACIFIC CATCH
- 22 PANCHO VILLA TAOUERIA
- 23 PAUSA BAR AND COOKERY
- 24 PIZZA MY HEART
- 25 PORTERHOUSE
- 26 Sajj Mediterranean
- 27 SAPORE EXPRESS
- 28 SOUTHERN SPICE INDIAN KITCHEN
- 29 SWEETGREENS
- 30 TAISHOKEN RAMEN
- 31 TAOUERIA LA CUMBRE
- 32 THE BARREL BISTRO
- 33 TOMATINA
- 34 VESPUCCI RESTORANTE
- 35 WURSTHALL

- 36 STARBUCKS
- 37 PHILZ COFFEE
- 38 PEET'S COFFEE AND TEA
- 39 BLUE BOTTLE COFFEE
- 40 3 BEES COFFEE

### FINANCIAL

- 41 BANK OF THE WEST
- 42 BANK OF AMERICA
- 43 CATHAY BANK
- 44 CHASE
- 45 CITIBANK
- 46 COMERICA BANK
- 47 EAST WEST BANK
- 48 FIRST BANK
- 49 HERITAGE BANK OF COMMERCE
- 50 STERLING BANK & TRUST UNION BANK
- 51 WELLS FARGO

### OTHER 1

- 52 COREPOWER YOGA
- 53 Draeger's Market
- 54 EQUINOX FITNESS CLUBS
- 55 FEDEX OFFICE
- 56 MILLS HEALTH CENTER
- 57 SPACES
- 58 THE UPS STORE
- 59 WALGREENS

**CBRE** 

507