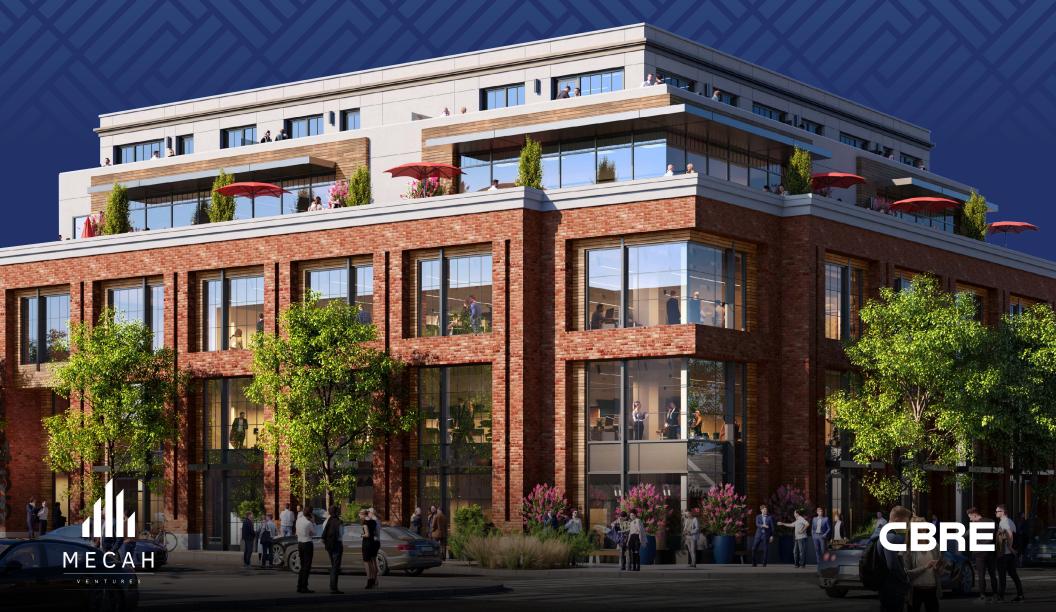

# parallel — on claremont

435 EAST THIRD, SAN MATEO
38,812 SQ FT OF NEW CLASS A+ OFFICE