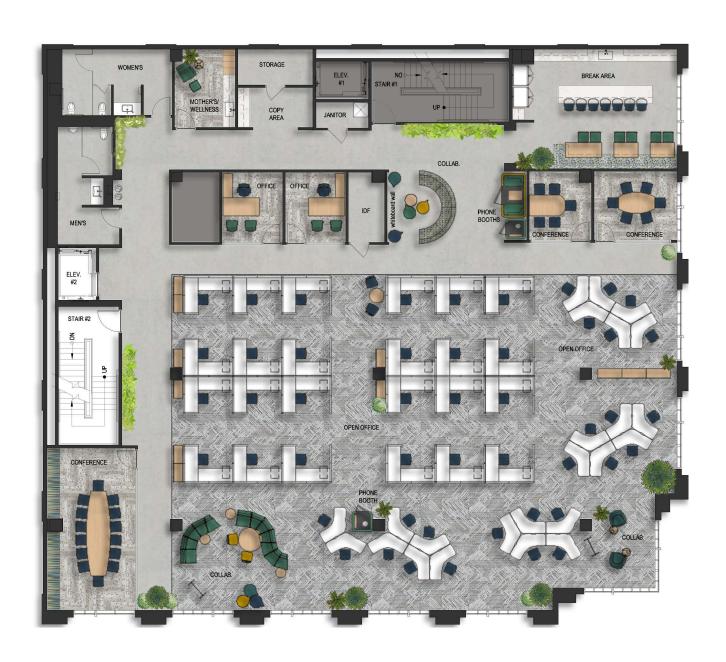

# parallel — on claremont

435 EAST THIRD, SAN MATEO
38,812 SQ FT OF NEW CLASS A+ OFFICE









# SECOND LEVEL 10,416 SF



# THIRD LEVEL 10,457 SF



# FLOOR PLAN FOURTH LEVEL 10,086 SF



## **AMENITIES MAP**







#### RESTAURANTS



- 1 AMICI'S EAST COAST PIZZERIA
- 2 ANTOINE'S COOKIE SHOP
- 3 AVENIDA RESTAURANT
- **4** BASKIN ROBBINS
- 5 BAY WATCH
- 6 CENTRAL PARK BISTRO
- 7 CURRY UP NOW
- 8 DASH JAPANESE TAPAS AND SUSHI
- 9 FOREIGNER
- 10 HIRONORI CRAFT RAMEN
- 11 HUMMUS MEDITERRANEAN KITCHEN
- 12 JAMBA JUICE
- 13 JEFFREY'S HAMBURGERS
- 14 MEET FRESH
- 15 MOUNTAIN MIKE'S PIZZA
- 16 NEW THAI ELEPHANT
- 17 NOAH'S BAGELS
- 18 NOODLE & THINKS
- 19 NORTH BEACH PIZZA
- 20 Noshery Food Hall
- 21 PACIFIC CATCH
- 22 PANCHO VILLA TAOUERIA
- 23 PAUSA BAR AND COOKERY
- 24 PIZZA MY HEART
- 25 PORTERHOUSE
- 26 Sajj Mediterranean
- 27 SAPORE EXPRESS
- 28 SOUTHERN SPICE INDIAN KITCHEN
- 29 SWEETGREENS
- 30 TAISHOKEN RAMEN
- 31 TAOUERIA LA CUMBR