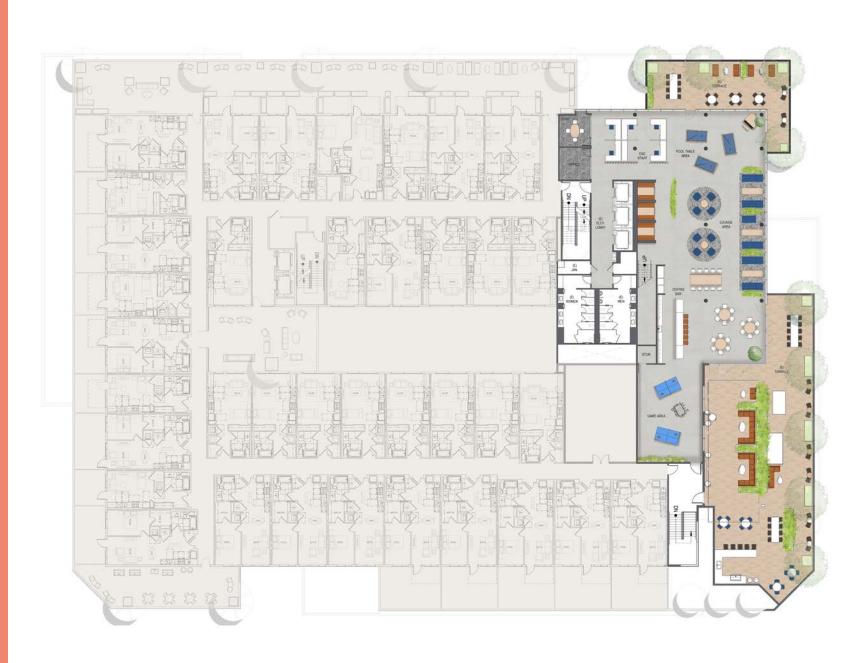

## **FOURTH LEVEL**MARKETING FLOORPLAN

±14,081 RSF

### FIFTH LEVEL MARKETING FLOORPLAN

±7.211 RSF