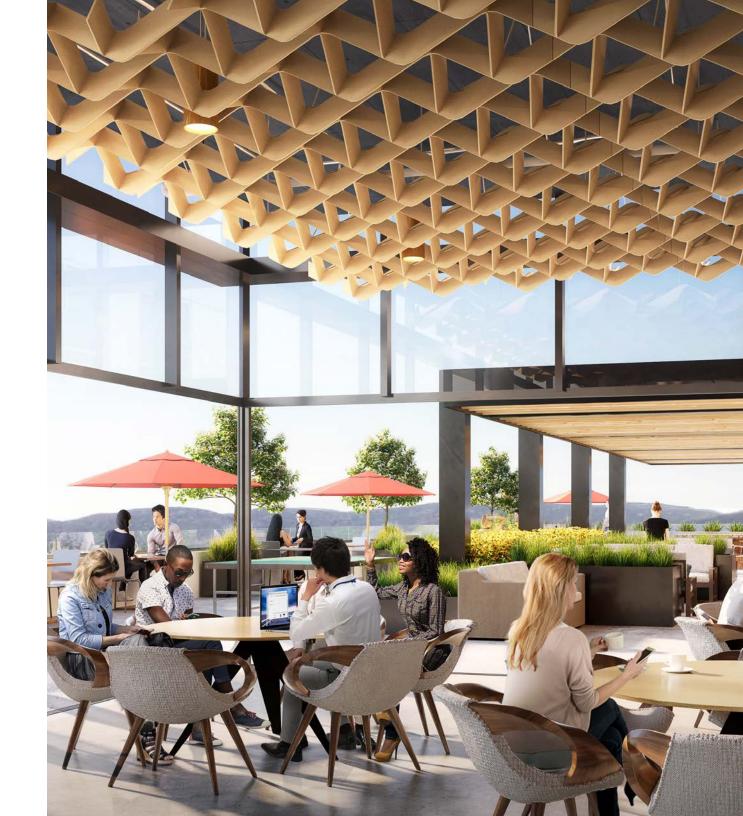

OFFICE SPACE THOUGHTFULLY ACCOMPANIED BY RETAIL AMENITIES & LUXURY APARTMENT SUITES

Encompassing an entire city block in the San Mateo Central district, B21 offers one of the Bay Area's premier opportunities to instantly accumulate ultimate scale and landmark your business in a thriving downtown core. Surround yourself with newly completed and planned office developments home to world renowned tech, financial services and bio-tech tenants.







198,572 RENTABLE SQ FT OF OFFICE SPACE

### **BUILDING HIGHLIGHTS**

CONCRETE CONSTRUCTION

UP TO 12' CEILINGS

13'8" CLEAR

2 LEVELS OF UNDERGROUND PARKING

LARGE EXTERIOR ROOF DECKS

4<sup>TH</sup> / 5<sup>TH</sup> FLOOR OFFICE AMENITY AREA

EBC WITH COVERED EXTERIOR ROOF DECK

JUST 2 ½ SHORT BLOCKS TO CALTRAIN

**CONVENIENT ACCESS TO 101** 





### **BUILDING HIGHLIGHTS**

111 APARTMENTS

SEPARATE LOBBY ENTRANCE & ELEVATORS

354 SECURE OFFICE PARKING STALLS

56 SECURE APARTMENTS STALLS

LEED SILVER EQUIVALENT







**VIBRANT DOWNTOWN SAN MATEO LOCATION** 



**83**BIKE
SCORE





99 WALK SCORE

### **CALTRAIN STATION**

2 BLOCKS | 3 MINUTES

#### **SFO AIRPORT**

5.9 MILES | 7 MINUTES

### **SF VIA 101**

19.1 MILES | 23 MINUTES

#### **SF VIA CALTAIN**

29 MINUTES

### **SJC AIRPORT**

27.5 MILES | 28 MINUTES

#### **SJ VIA 101**

30.5 MILES | 34 MINUTES

#### SJ VIA CALTRAIN

45 MINUTES





### FIRST LEVEL MARKETING FLOORPLAN

±48,682 RSF



### **SECOND LEVEL**MARKETING FLOORPLAN

±63,616 RSF



### THIRD LEVEL MARKETING FLOORPLAN

±62,622 RSF



## **FOURTH LEVEL**MARKETING FLOORPLAN

±14,081 RSF



### FIFTH LEVEL MARK