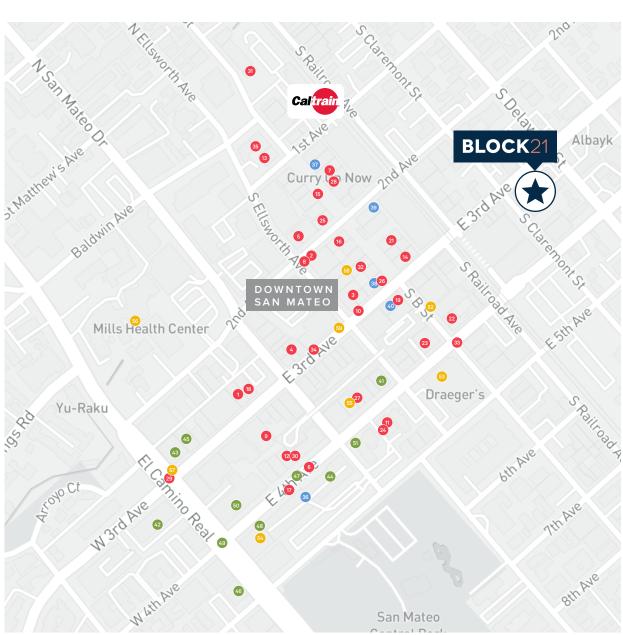

### **AMENITIES** MAP

### RESTAURANTS X

- 1 AMICI'S EAST COAST PIZZERIA
- 2 ANTOINE'S COOKIE SHOP
- 3 AVENIDA RESTAURANT
- 4 BASKIN ROBBINS
- 5 BAY WATCH
- 6 CENTRAL PARK BISTRO
- 7 CURRY UP NOW
- 8 DASH JAPANESE TAPAS AND SUSHI
- 9 FOREIGNER
- 10 HIRONORI CRAFT RAMEN
- 11 HUMMUS MEDITERRANEAN KITCHEN
- 12 JAMBA JUICE
- 13 JEFFREY'S HAMBURGERS
- 14 MEET FRESH
- 15 MOUNTAIN MIKE'S PIZZA
- 16 NEW THAI ELEPHANT
- 17 NOAH'S BAGELS
- 18 NOODLE & THINKS
- 19 NORTH BEACH PIZZA
- 20 Noshery Food Hall
- 21 PACIFIC CATCH
- 22 PANCHO VILLA TAQUERIA
- 23 PAUSA BAR AND COOKERY
- 24 PIZZA MY HEART
- 25 PORTERHOUSE
- 26 SAJJ MEDITERRANEAN
- 27 SAPORE EXPRESS
- 28 SOUTHERN SPICE INDIAN KITCHEN
- 29 SWFFTGRFFNS
- 30 TAISHOKEN RAMEN
- 31 TAQUERIA LA CUMBRE
- 32 THE BARREL BISTRO
- 33 TOMATINA
- 34 VESPUCCI RESTORANTE

- **36 STARBUCKS**
- 37 PHILZ COFFEE
- 38 PEET'S COFFEE AND TEA
- 39 BLUE BOTTLE COFFEE
- 40 3 BEES COFFEE

- 41 BANK OF THE WEST
- 42 BANK OF AMERICA
- 43 CATHAY BANK
- 44 CHASE
- 45 CITIBANK
- 46 COMERICA BANK
- 47 EAST WEST BANK
- 48 FIRST BANK
- 49 HERITAGE BANK OF COMMERCE
- 50 STERLING BANK & TRUST **UNION BANK**
- 51 WELLS FARGO

- 52 COREPOWER YOGA
- 53 Draeger's Market
- 54 EQUINOX FITNESS CLUBS
- 55 FEDEX OFFICE
- 56 MILLS HEALTH CENTER
- 57 SPACES
- 58 THE UPS STORE
- 59 WALGREENS

**CONTACT** 

**ROBERT MCSWEENEY** 

LIC. 00934240