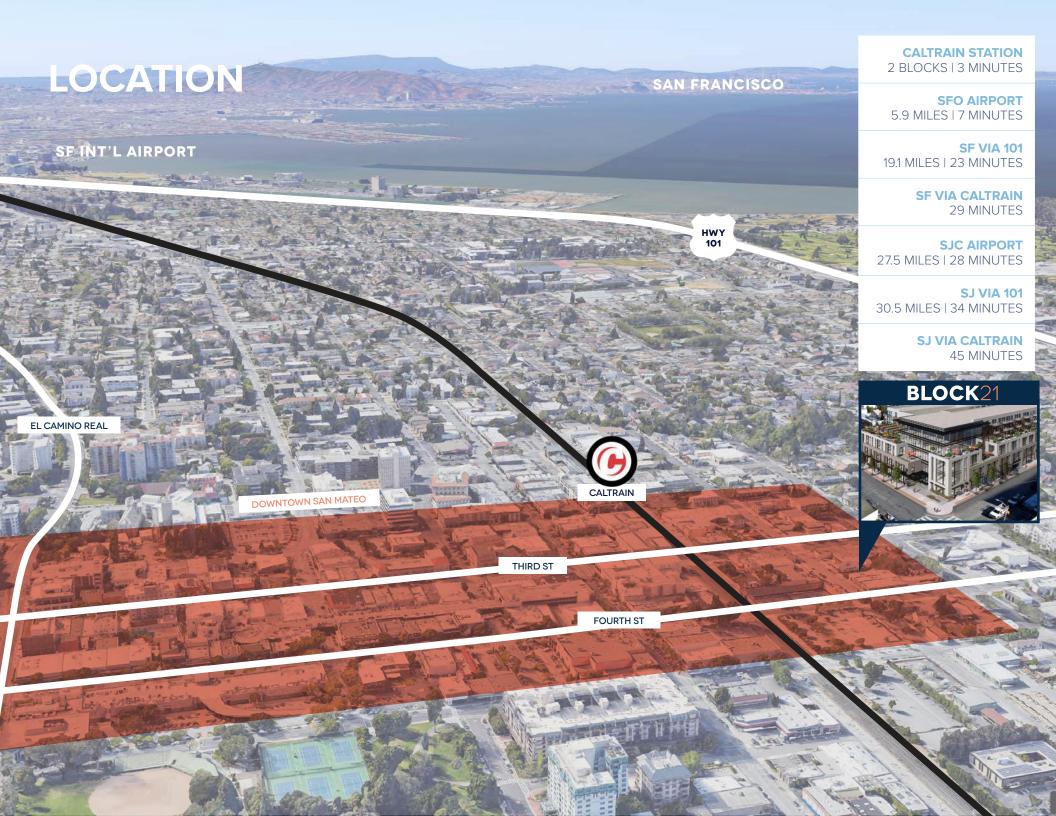

### **CALTRAIN STATION**

2 BLOCKS | 3 MINUTES

#### **SFO AIRPORT**

5.9 MILES | 7 MINUTES

### **SF VIA 101**

19.1 MILES | 23 MINUTES

#### **SF VIA CALTAIN**

29 MINUTES

### **SJC AIRPORT**

27.5 MILES | 28 MINUTES

#### **SJ VIA 101**

30.5 MILES | 34 MINUTES

#### SJ VIA CALTRAIN

45 MINUTES