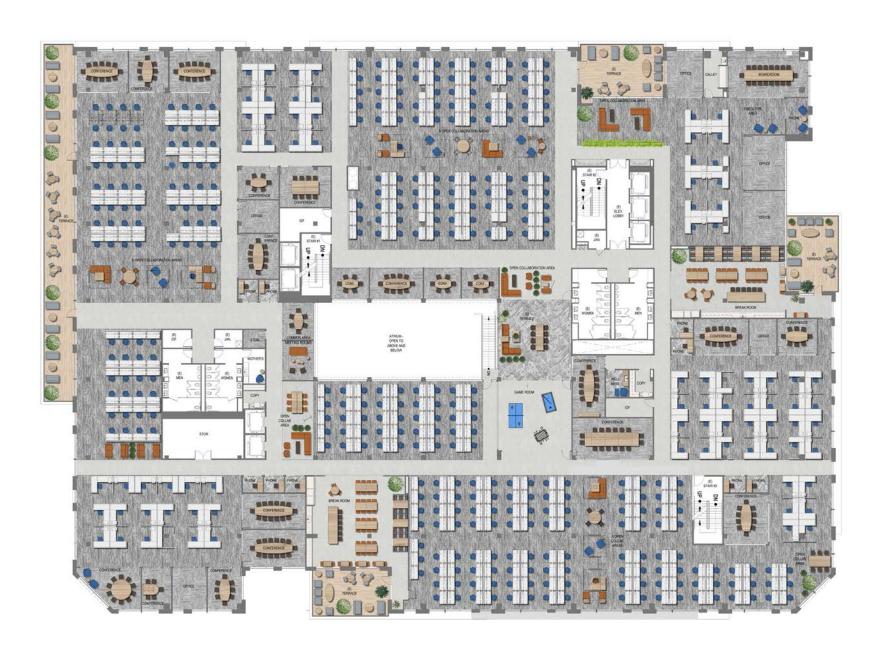

### **SECOND LEVEL**MARKETING FLOORPLAN

±63,616 RSF

### THIRD LEVEL MARKETING FLOORPLAN

±62,622 RSF