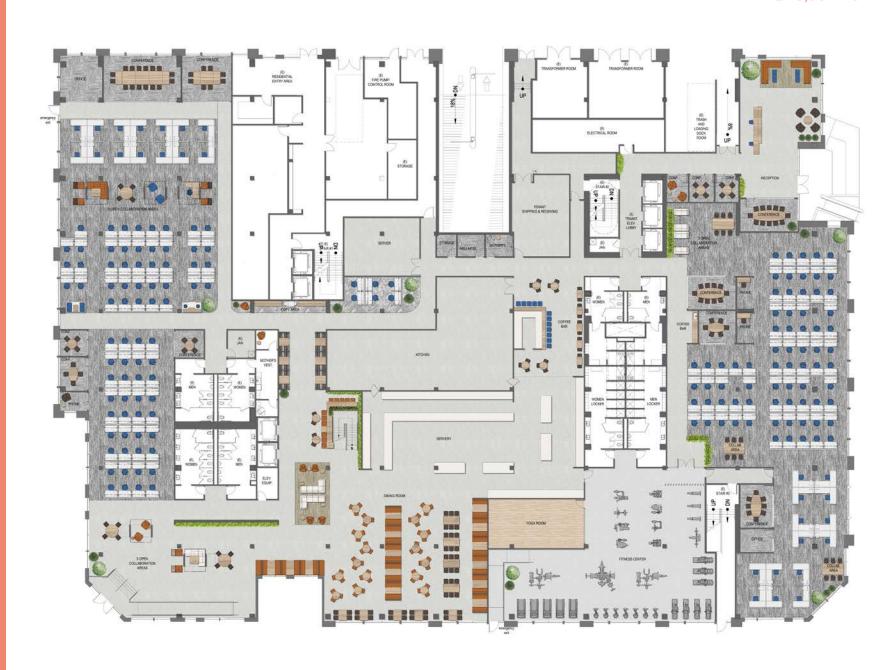

### FIRST LEVEL MARKETING FLOORPLAN

±48,682 RSF

### **SECOND LEVEL**MARKETING FLOORPLAN

±63,616 RSF

### THIRD LEVEL MARKETING FLOORPLAN

±62,622 RSF

## **FOURTH LEVEL**MARKETING FLOORPLAN

±14,081 RSF

### FIFTH LEVEL MARKETING FLOORPLAN

±7.211 RSF