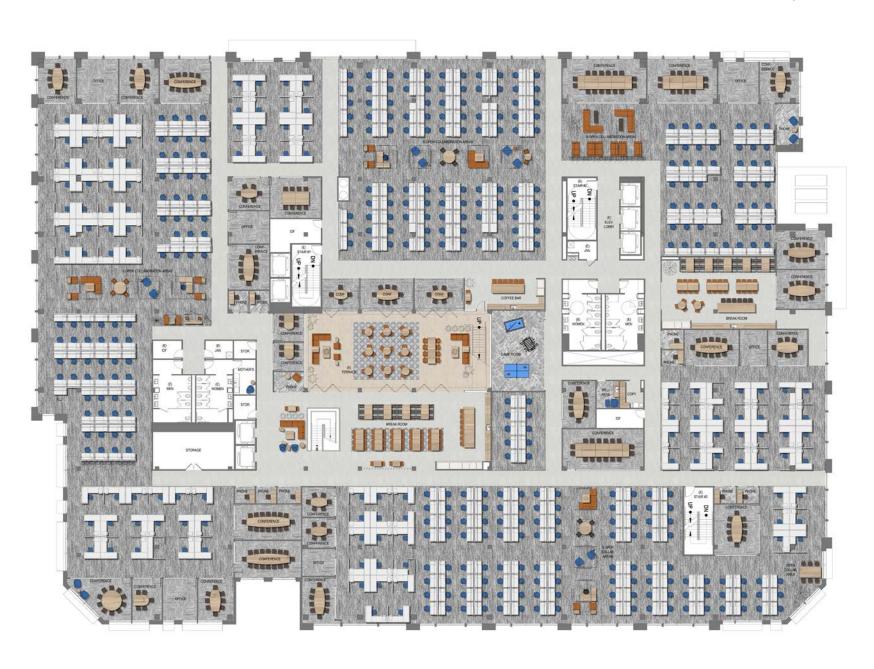

### FIRST LEVEL MARKETING FLOORPLAN

±48,682 RSF

### **SECOND LEVEL**MARKETING FLOORPLAN

±63,616 RSF

### THIRD LEVEL MARKETING FLOORPLAN

±62,622 RSF

## **FOURTH LEVEL**MARKETING FLOORPLAN

±14,081 RSF

### FIFTH LEVEL MARKETING FLOORPLAN

±7.211 RSF