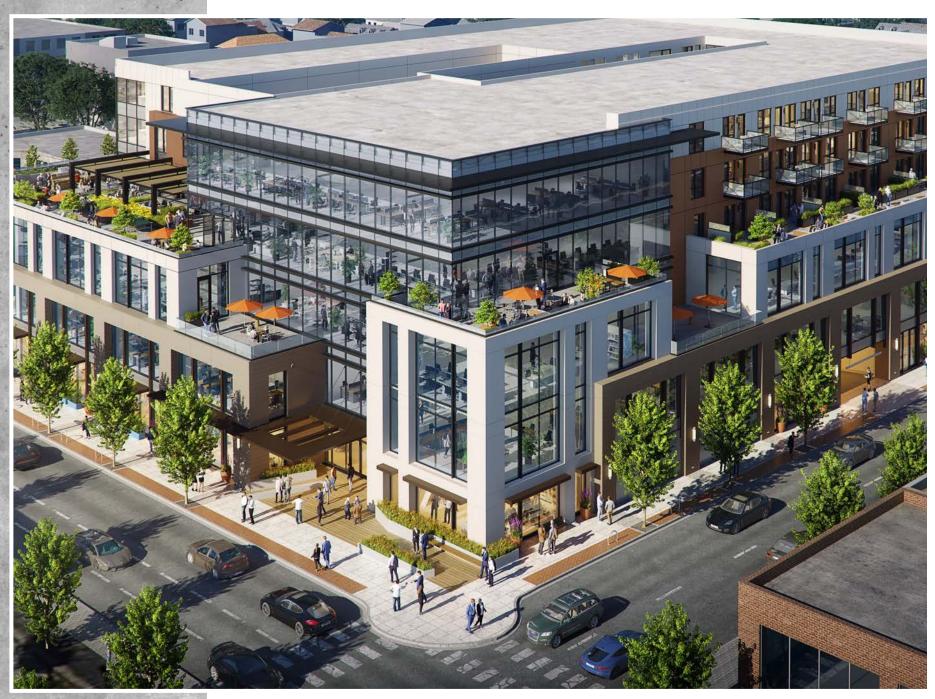

## ULTIMATE LIVE-WORK EXPERIENCE

# CLASS A+ OFFICE SPACE THOUGHTFULLY ACCOMPANIED BY RETAIL AMENITIES & LUXURY APARTMENT SUITES

Encompassing an entire city block in the San Mateo Central district, B21 offers one of the Bay Area's premier opportunities to instantly accumulate ultimate scale and landmark your business in a thriving downtown core. Surround yourself with newly completed and planned office developments home to world renowned tech, financial services and bio-tech tenants.







198,572 RENTABLE SQ FT OF OFFICE SPACE

### **BUILDING HIGHLIGHTS**

CONCRETE CONSTRUCTION

UP TO 12' CEILINGS

13'8" CLEAR

2 LEVELS OF UNDERGROUND PARKING

LARGE EXTERIOR ROOF DECKS

4<sup>TH</sup> / 5<sup>TH</sup> FLOOR OFFICE AMENITY AREA

EBC WITH COVERED EXTERIOR ROOF DECK

JUST 2 ½ SHORT BLOCKS TO CALTRAIN

**CONVENIENT ACCESS TO 101** 





### **BUILDING HIGHLIGHTS**

111 APARTMENTS

SEPARATE LOBBY ENTRANCE & ELEVATORS

354 SECURE OFFICE PARKING STALLS

56 SECURE APARTMENTS STALLS

LEED SILVER EQUIVALENT







**VIBRANT DOWNTOWN SAN MATEO LOCATION** 



**83**BIKE
SCORE





99 WALK SCORE

### **CALTRAIN STATION**

2 BLOCKS | 3 MINUTES

#### **SFO AIRPORT**

5.9 MILES | 7 MINUTES

### **SF VIA 101**

19.1 MILES | 23 MINUTES

#### **SF VIA CALTAIN**

29 MINUTES

### **SJC AIRPOR