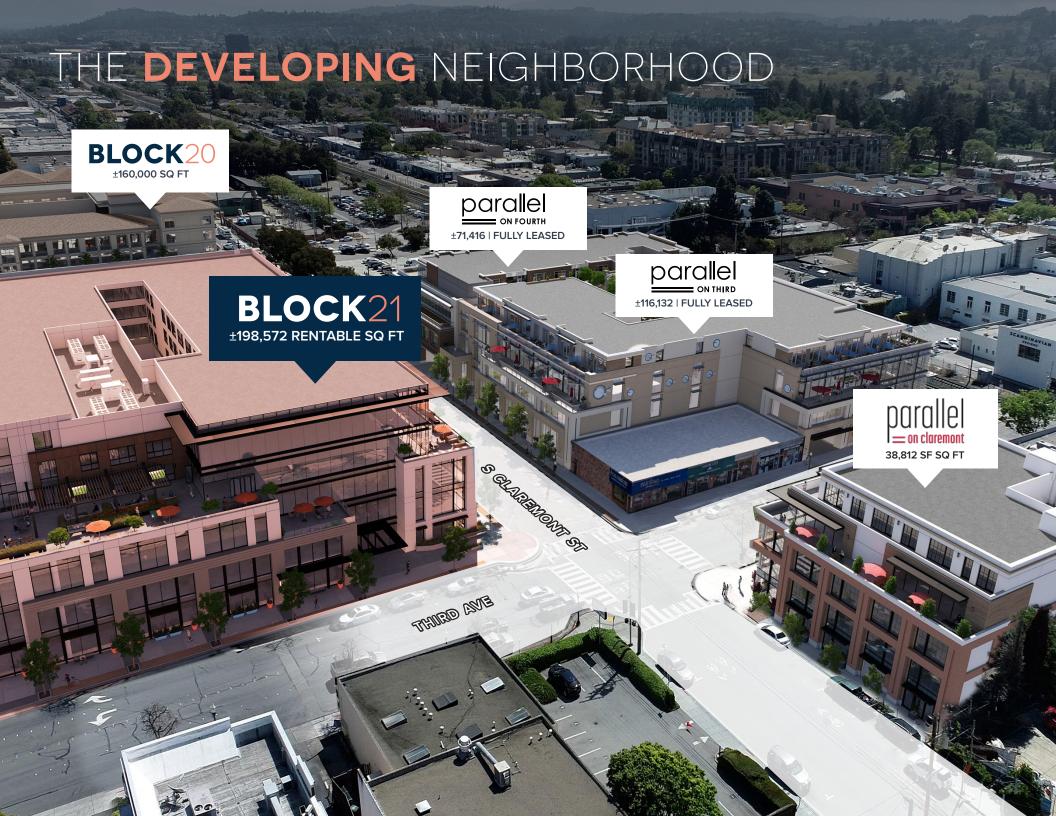

# CLASS A+ OFFICE SPACE THOUGHTFULLY ACCOMPANIED BY RETAIL AMENITIES & LUXURY APARTMENT SUITES

Encompassing an entire city block in the San Mateo Central district, B21 offers one of the Bay Area's premier opportunities to instantly accumulate ultimate scale and landmark your business in a thriving downtown core. Surround yourself with newly completed and planned office developments home to world renowned tech, financial services and bio-tech tenants.

198,572 RENTABLE SQ FT OF OFFICE SPACE