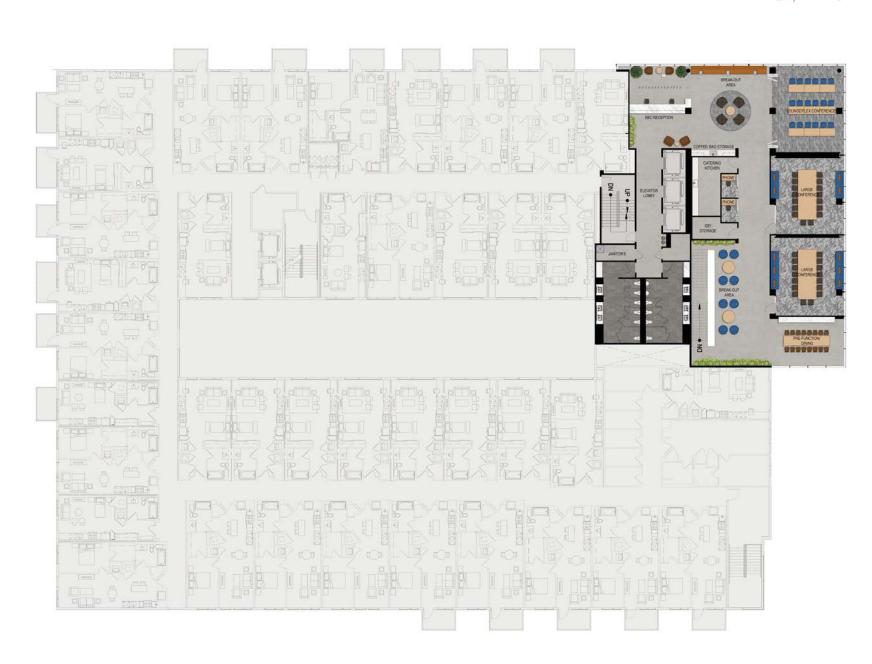

**

111 APARTMENTS

SEPARATE LOBBY ENTRANCE & ELEVATORS

354 SECURE OFFICE PARKING STALLS

56 SECURE APARTMENTS STALLS

LEED SILVER EQUIVALENT







**VIBRANT DOWNTOWN SAN MATEO LOCATION** 



**83**BIKE
SCORE





99 WALK SCORE

### **CALTRAIN STATION**

2 BLOCKS | 3 MINUTES

#### **SFO AIRPORT**

5.9 MILES | 7 MINUTES

### **SF VIA 101**

19.1 MILES | 23 MINUTES

#### **SF VIA CALTAIN**

29 MINUTES

### **SJC AIRPORT**

27.5 MILES | 28 MINUTES

#### **SJ VIA 101**

30.5 MILES | 34 MINUTES

#### SJ VIA CALTRAIN

45 MINUTES





### FIRST LEVEL MARKETING FLOORPLAN

±48,682 RSF



### **SECOND LEVEL**MARKETING FLOORPLAN

±63,616 RSF



### THIRD LEVEL MARKETING FLOORPLAN

±62,622 RSF



## **FOURTH LEVEL**MARKETING FLOORPLAN

±14,081 RSF



### FIFTH LEVEL MARKETING FLOORPLAN

±7.211 RSF



### **EXTERIOR RENDERINGS**









### **INTERIOR GALLERY**









### **AMENITIES** MAP







### RESTAURANTS X

- 1 AMICI'S EAST COAST PIZZERIA
- 2 ANTOINE'S COOKIE SHOP
- 3 AVENIDA RESTAURANT
- 4 BASKIN ROBBINS
- 5 BAY WATCH
- 6 CENTRAL PARK BISTRO
- 7 CURRY UP NOW
- 8 DASH JAPANESE TAPAS AND SUSHI
- 9 FOREIGNER
- 10 HIRONORI CRAFT RAMEN
- 11 HUMMUS MEDITERRANEAN KITCHEN
- 12 JAMBA JUICE
- 13 JEFFREY'S HAMBURGERS
- 14 MEET FRESH
- 15 MOUNTAIN MIKE'S PIZZA
- 16 NEW THAI ELEPHANT
- 17 NOAH'S BAGELS
- 18 NOODLE & THINKS
- 19 NORTH BEACH PIZZA
- 20 Noshery Food Hall
- 21 PACIFIC CATCH
- 22 PANCHO VILLA TAQUERIA
- 23 PAUSA BAR AND COOKERY
- 24 PIZZA MY HEART
- 25 PORTERHOUSE
- 26 SAJJ MEDITERRANEAN
- 27 SAPORE EXPRESS
- 28 SOUTHERN SPICE INDIAN KITCHEN
- 29 SWFFTGRFFNS
- 30 TAISHOKEN